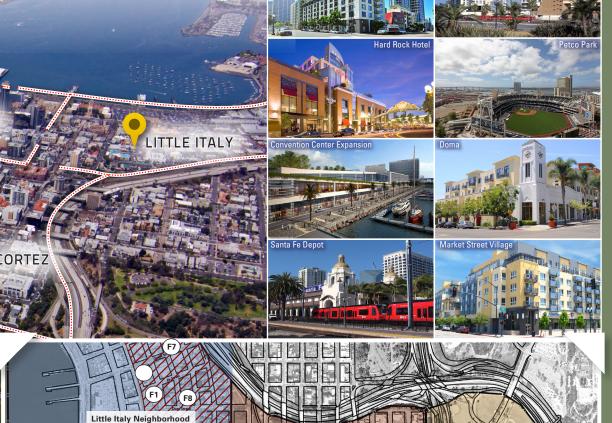

### F - LITTLE ITALY

CityMark 1 Doma 2 La Vita Intergulf 3 Breeza Intergulf

## F - LITTLE ITALY (cont'd)

4 Portico Aquavista

Downtown Experience

Aperture Porta D Italia

8 Little Italy Street Light Improvement

9 Quiet Zone